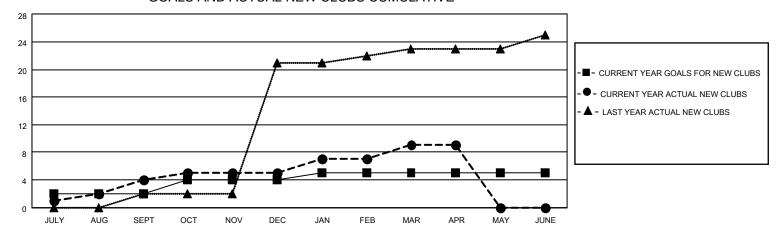

## MONTHLY MEMBERSHIP PROGRESS REPORT

LOCATION INDIA District 321A3 Results as of: 4/30/2022

| Clubs RESULTS FOR 2021-2022 |   |   |   | Members RESULTS FOR 2021-2022 |    |     |     |
|-----------------------------|---|---|---|-------------------------------|----|-----|-----|
|                             |   |   |   |                               |    |     |     |
| JULY/AUG/SEPT               | 2 | 4 | 2 | JULY/AUG/SEPT                 | 60 | 150 | 59  |
| OCT/NOV/DEC                 | 2 | 1 | 2 | OCT/NOV/DEC                   | 30 | 70  | 115 |
| JAN/FEB/MAR                 | 1 | 4 | 0 | JAN/FEB/MAR                   | 45 | 168 | 21  |
| APR/MAY/JUNE                | 0 | 0 | 0 | APR/MAY/JUNE                  | 25 | 15  | 12  |

## GOALS AND ACTUAL NEW CLUBS CUMULATIVE



## GOALS AND ACTUAL MEMBERS CUMULATIVE



| DROPPED CLUBS: 4 |     | 54 CLUBS OF 116 ADDED 1 OR<br>MORE NEW MEMBERS | GENDER DISTRIBUTION                 |                                |  |
|------------------|-----|------------------------------------------------|-------------------------------------|--------------------------------|--|
|                  |     | WORE NEW WEINBERG                              | MALE<br>FEMALE                      | 1,694 (76.38%)<br>524 (23.62%) |  |
| DROPPED MEMBERS  |     |                                                | NON BINARY<br>PREFER NOT TO ANSWER  | 0 (0.00%)<br>0 (0.00%)         |  |
| DECEASED         | 4   |                                                | THE EKNOT TO ANOWER                 | 0 (0.0070)                     |  |
| CLUB