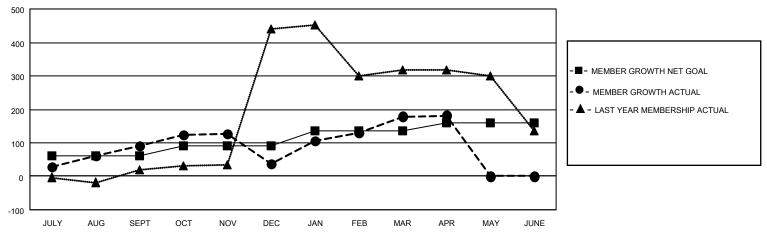

## GOALS AND ACTUAL MEMBERS CUMULATIVE

| DROPPED CLUBS: 4 |     | 54 CLUBS OF 116 ADDED 1 OR<br>MORE NEW MEMBERS | GENDER DISTRIBUTION                 |                                |  |
|------------------|-----|------------------------------------------------|-------------------------------------|--------------------------------|--|
|                  |     | WORE NEW WEINBERG                              | MALE<br>FEMALE                      | 1,694 (76.38%)<br>524 (23.62%) |  |
| DROPPED MEMBERS  |     |                                                | NON BINARY<br>PREFER NOT TO ANSWER  | 0 (0.00%)<br>0 (0.00%)         |  |
| DECEASED         | 4   |                                                | THE EKNOT TO ANOWER                 | 0 (0.0070)                     |  |
| CLUB CANCELLED   | 34  | CLICK HERE FOR CUMULATIVE                      | TOTAL FAMILY UNIT MEMBERS           | 1,026                          |  |
| OTHER            | 169 | MEMBERSHIP DATA                                |                                     |                                |  |
| TOTAL            | 207 |                                                | FAMILY MEMBERS PAYING HALF DUES 583 |                                |  |
|                  |     |                                                |                                     |                                |  |